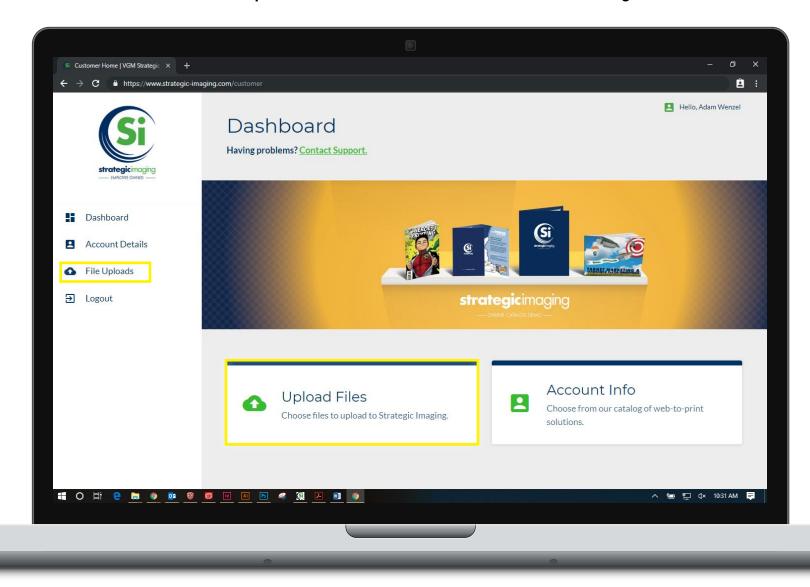

### Enter your email address and password. Select "Login".

| Si Customer Home   VGM Strategic × +                                                                  | - 0 X                                                                                                                                                                                    |
|-------------------------------------------------------------------------------------------------------|------------------------------------------------------------------------------------------------------------------------------------------------------------------------------------------|
| ← → C ≜ https://www.strategic-imaging.com/customer                                                    | ê :                                                                                                                                                                                      |
| A Division of The VGM Group                                                                           | Call Us! (888) 852-3731 in 📑 🔍 Customer Login                                                                                                                                            |
| About SI Production Services                                                                          | Custom Branding Our Work Send A File Contact Us OTS                                                                                                                                      |
| Email Address                                                                                         | What is<br>the Customer Portal?<br>Strategic Imaging is updating our file transfer procedures as well as<br>incorporating a digital, on-line, catalog perfect for your reorder projects. |
| Password<br>Forgot Password?                                                                          | Our File Upload feature has a drag and drop system to upload and manage<br>all of your secure files in one place. A traditional SFTP for compliance<br>needs is available upon request.  |
| Login PLEASE NOTE: If you don't have an account, please contact your customer service representative. | File Transfer Tutorial                                                                                                                                                                   |
| Web to Print Demo                                                                                     | Online Catalog is an<br>added-value-service for<br>our customers to<br>conveniently order pre-approved projects online. Stay organized by                                                |
|                                                                                                       | ▲ 등 및 4× 1031 AM                                                                                                                                                                         |

#### Select "File Uploads" from the dashboard or the left navigation.