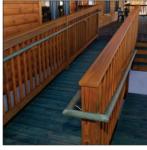

### **Entryway Solutions**

- Railing
- Ramped or same-level entry
- Modular ramps
- Threshold ramps
- Portable ramps
- Custom-built wood ramps
- Power door opener
- Wide doorways
- Swing-away hinges
- Lever-style door handles
- Stair lift