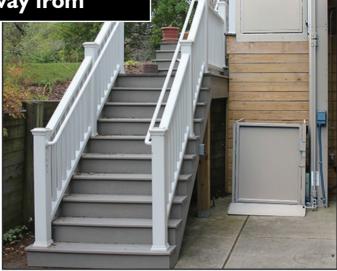

### Getting around – inside, outside and away from

# Do You...

- Use a wheelchair or scooter?
- Have trouble traveling outside your home?
- Have trouble navigating entryways and outside steps?
- Have trouble removing and navigating barriers?
- Have trouble leaving the house?
- Have trouble navigating stairways in your home?

### **Accessibility Solutions**

- Elevator
- Wide doorways
- Wide hallways
- Wheelchair platform lift
- Ceiling track lifts
- Vehicle lifts
- Ramps
- Assistive technology
- Stair lift, (curved or straight)
- Automatic door opener
- Free under-cabinet space
- Bedroom/bathroom addition
- Remodel existing space