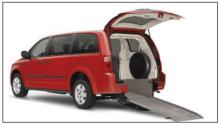

### Ask us about the variety of vehicle access options available through All About Access.

- Rear-Entry Wheelchair Accessible Van
  Side Fature Wheelchair
  - Side-Entry Wheelchair Accessible Vans
  - Bruno Joey<sup>™</sup> Lift
  - Bruno Turning Valet® Seat
  - Steering Controls