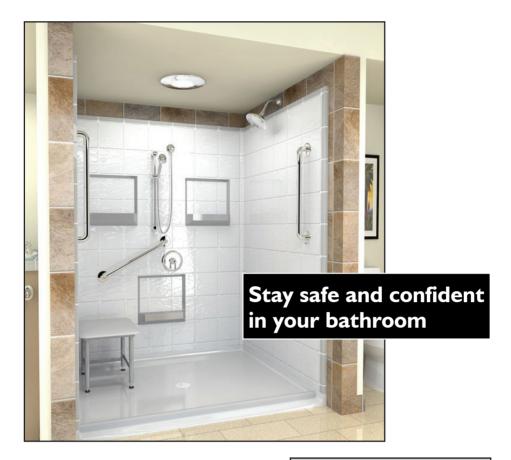

# Safe Bathing for people of All Abilities

# Bathroom Assessment

- Have trouble with secure footing?
- Have trouble getting in and out of the bathtub?
- Have trouble standing while showering?
- Have trouble navigating the entry?
- Use a cane, walker or wheelchair?
- Have sensitivity to cooler temperatures?

### **Bathroom Solutions**

- Barrier-free shower
- Walk-in tub
- Universal Design & ADA Guidelines
- Non-slip flooring
- Grab bars
- ADA Comfort Height Toilet
- Wall-mounted folding shower chair
- Add space/enlarge bathroom
- Ceiling track lift
- Accessible sink
- Hand-held shower
- Wider doorways