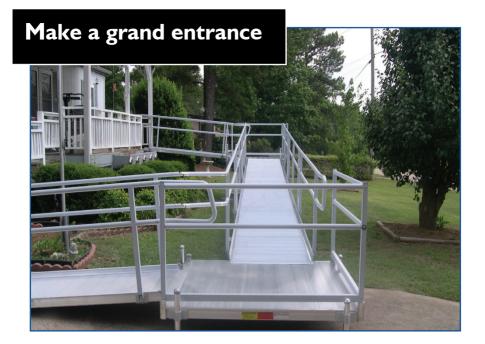

# Safe and Accessible Entryways

Power door openers can enhance independent living throughout your home.

### **Entryway Solutions**

- Railing
- Ramped or same-level entry
- Modular ramps
- Threshold ramps
- Portable ramps
- Custom-built wood ramps
- Power door opener
- Wide doorways
- Swing-away hinges
- Lever-style door handles
- Stair lift