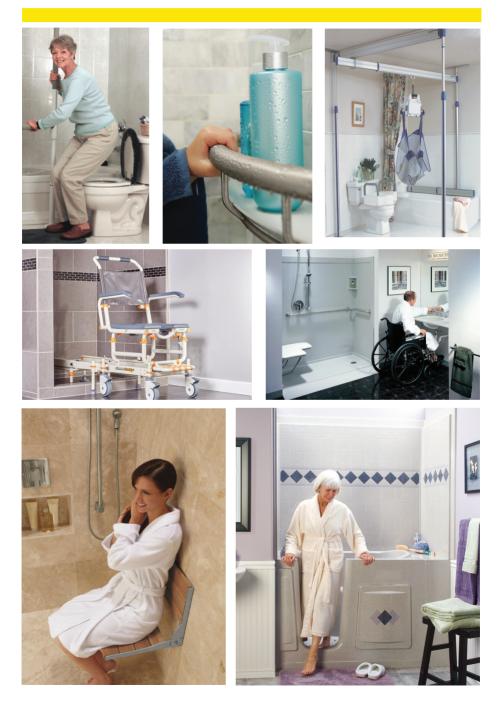

### **Bathroom Solutions**

- Barrier-free shower
- Walk-in tub
- Universal Design & ADA Guidelines
- Non-slip flooring
- Grab bars
- ADA Comfort Height Toilet
- Wall-mounted folding shower chair
- Add space/enlarge bathroom
- Ceiling track lift
- Accessible sink
- Hand-held shower
- Wider doorways