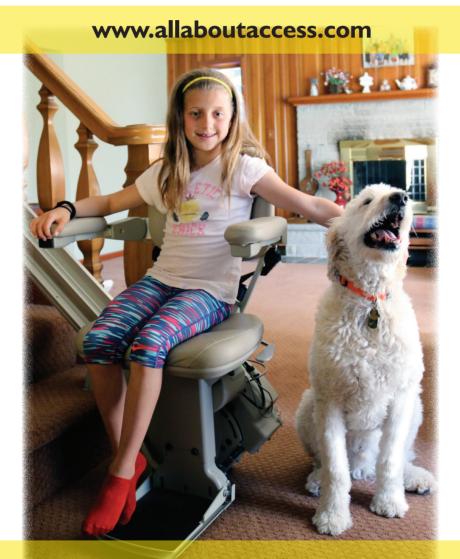

# Stay Active and Independent inside your Home

### Wheelchair Assessment

# Do You...

- Use a wheelchair or scooter?
- Have trouble traveling outside your home?
- Have trouble navigating entryways and outside steps?
- Have trouble removing and navigating barriers?
- Have trouble leaving the house?
- Have trouble navigating stairways in your home?

### **Accessibility Solutions**

- Elevator
- Wide doorways
- Wide hallways
- Wheelchair platform lift
- Ceiling track lifts
- Vehicle lifts
- Ramps
- Assistive technology
- Stair lift, (curved or straight)
- Automatic door opener
- Free under-cabinet space
- Bedroom/bathroom addition
- Remodel existing space