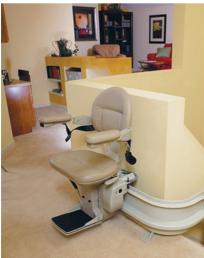

### **Entryway Solutions**

- Railing
- Ramped or same-level entry
- Modular ramps
- Threshold ramps
- Portable ramps
- Custom-built wood ramps
- Power door opener
- Wide doorways
- Swing-away hinges
- Lever-style door handles
- Stair lift

### **Accessibility Solutions**

- Elevator
- Wide doorways
- Wide hallways
- Wheelchair platform lift
- Ceiling track lifts
- Vehicle lifts
- Ramps
- Assistive technology
- Stair lift, (curved or straight)
- Automatic door opener
- Free under-cabinet space
- Bedroom/bathroom addition
- Remodel existing space