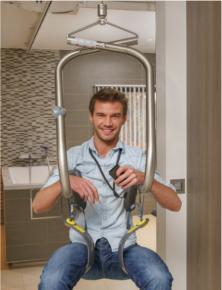

### **Accessibility Solutions**

- Elevator
- Wide doorways
- Wide hallways
- Wheelchair platform lift
- Ceiling track lifts
- Vehicle lifts
- Ramps
- Assistive technology
- Stair lift, (curved or straight)
- Automatic door opener
- Free under-cabinet space
- Bedroom/bathroom addition
- Remodel existing space