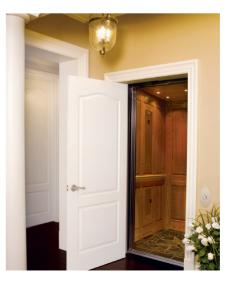

### **Accessibility Solutions**

- Elevator
- Wide doorways
- Wide hallways
- Wheelchair platform lift
- Ceiling track lifts
- Vehicle lifts
- Ramps
- Assistive technology
- Stair lift, (curved or straight)
- Automatic door opener
- Free under-cabinet space
- Bedroom/bathroom addition
- Remodel existing space

# Stay Active and Independent inside your Home