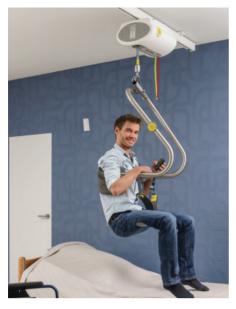

### **Bathroom Solutions**

- Barrier-free shower
- Walk-in tub
- Universal Design & ADA Guidelines
- Non-slip flooring
- Grab bars
- ADA Comfort Height Toilet
- Wall-mounted folding shower chair
- Add space/enlarge bathroom
- Ceiling track lift
- Accessible sink
- Hand-held shower
- Wider doorways

### **Accessibility Solutions**

- Elevator
- Wide doorways
- Wide hallways
- Wheelchair platform lift
- Ceiling track lifts
- Vehicle lifts
- Ramps
- Assistive technology
- Stair lift, (curved or straight)
- Automatic door opener
- Free under-cabinet space
- Bedroom/bathroom addition
- Remodel existing space