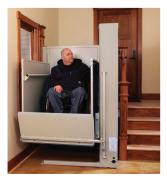

# Do You...

- Use a wheelchair or scooter?
- Have trouble traveling outside your home?
- Have trouble navigating entryways and outside steps?
- Have trouble removing and navigating barriers?
- Have trouble leaving the house?
- Have trouble navigating stairways in your home?

### **Accessibility Solutions**

- Elevator
- Wide doorways
- Wide hallways
- Wheelchair platform lift
- Ceiling track lifts
- Vehicle lifts
- Ramps
- Assistive technology
- Stair lift, (curved or straight)
- Automatic door opener
- Free under-cabinet space
- Bedroom/bathroom addition
- Remodel existing space

# Stay Active and Independent inside your Home